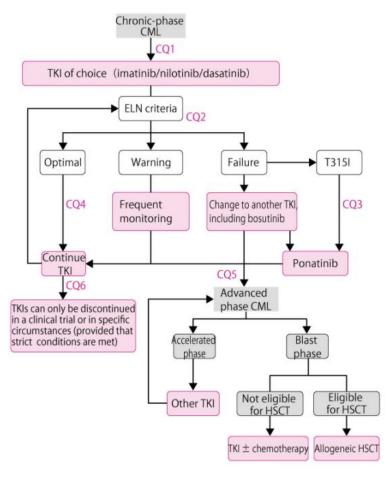

## **Chronic Leukemia**

CHI Formulary Treatment algorithm

**Treatment algorithm- June 2023** 

Supporting treatment algorithms for the clinical management of Chronic Leukemia

Figures 1 outlines a comprehensive treatment algorithm on **the management of Chronic Leukemia** aimed at addressing the different lines of treatment after thorough review of medical and economic evidence by CHI committees.

Figure 1: Treatment Algorithm for chronic leukemia

.

<sup>&</sup>lt;sup>1</sup> JSH Practical Guidelines for Hematological Malignancies, 2018: I. Leukemia-4. Chronic myeloid leukemia (CML)/myeloproliferative neoplasms (MPN) (2018)